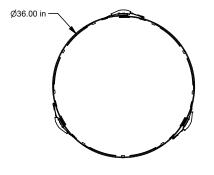

## **Features**

- Fabricated from RF-friendly StealthSkin<sup>®</sup>
- Easy to install
- Suitable for concealment of all sub-6GHz frequencies, including C-band
- Straps must be intentionally removed, increasing the likelihood of them being secured back to OEM standards
- · Visual inspection of strapping can be easily done from the ground
- · Available in multiple sizes and diameters
- Radome color options available; UV protective buckle sock available in Flagpole
  White and Flagpole Tan
- · Ventilation available as needed to keep equipment within OEM temperature range