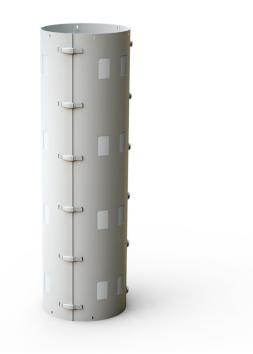

## 4G/5G Concealment Material **RadomeEvo**

Multi-part Smooth Radome

The RadomeEvo is a design upgrade that strengthens the connections and improves the longevity of the existing multi-part smooth radome design. Available in Raycap's RF-friendly StealthSkin® material, the products come in a variety of sizes and are easy to install. All Raycap concealment products are engineered to meet the ever-evolving needs of wireless providers and the local communities where they're installed.

> The RadomeEvo is the evolution of Raycap's popular multi-part smooth radome design. New vertical PVC reinforcement stiffeners increase rigidity and allow the material to hold its shape better. The UV-stable woven nylon straps have evolved to include quickrelease buckle connections that will enable easy and secure installation and removal, eliminating the need for extra straps to be available and stored on-site.