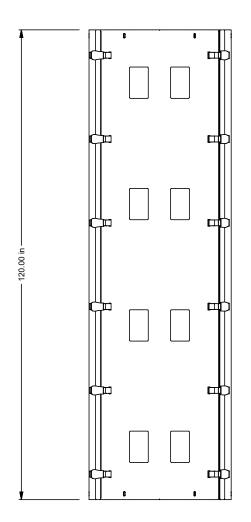

> The RadomeEvo is the evolution of Raycap's popular multi-part smooth radome design. New vertical PVC reinforcement stiffeners increase rigidity and allow the material to hold its shape better. The UV-stable woven nylon straps have evolved to include quickrelease buckle connections that will enable easy and secure installation and removal, eliminating the need for extra straps to be available and stored on-site.

## **Features**

- Fabricated from RF-friendly StealthSkin<sup>®</sup>
- Easy to install
- Suitable for concealment of all sub-6GHz frequencies, including C-band
- Straps must be intentionally removed, increasing the likelihood of them being secured back to OEM standards
- · Visual inspection of strapping can be easily done from the ground
- · Available in multiple sizes and diameters
- Radome color options available; UV protective buckle sock available in Flagpole
  White and Flagpole Tan
- · Ventilation available as needed to keep equipment within OEM temperature range