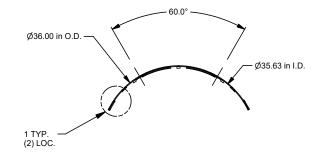

## **Features**

- Fabricated from RF-friendly StealthSkin<sup>®</sup>
- Easy to install
- Suitable for concealment of all sub-6GHz frequencies, including C-band
- Straps must be intentionally removed, increasing the likelihood of them being secured back to OEM standards
- · Visual inspection of strapping can be easily done from the ground
- · Available in multiple sizes and diameters
- Radome color options available; UV protective buckle sock available in Flagpole
  White and Flagpole Tan
- · Ventilation available as needed to keep equipment within OEM temperature range