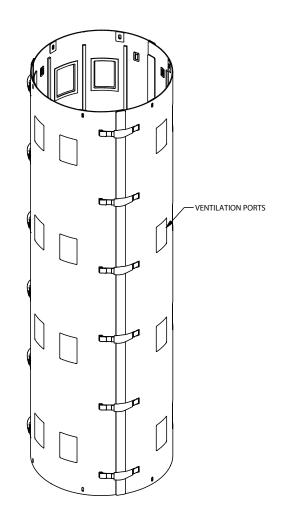

## **Features**

- Fabricated from RF-friendly StealthSkin<sup>®</sup>
- Easy to install
- Suitable for concealment of all sub-6GHz frequencies, including C-band
- Straps must be intentionally removed, increasing the likelihood of them being secured back to OEM standards
- · Visual inspection of strapping can be easily done from the ground
- · Available in multiple sizes and diameters
- Radome color options available; UV protective buckle sock available in Flagpole
  White and Flagpole Tan
- · Ventilation available as needed to keep equipment within OEM temperature range