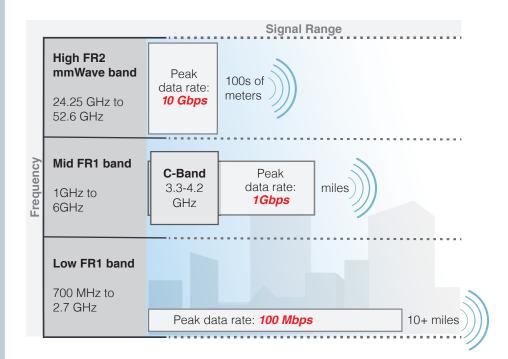

# C-Band auctions will expand 5G availability

The FCC has awarded C-band spectrum to wireless carriers and other large companies to expand 5G services.

The mid-band C-band has an ideal balance of geographic coverage and capacity/performance.