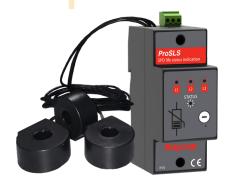

# Counting & Monitoring Solutions **ProSLS**

Location of Use: Main & Sub-Distribution Boards Housing: Compact Design

Compliance: EN 61326-1:2021

#### **ProSLS**

| EC Electrical                               |                |                                               |
|---------------------------------------------|----------------|-----------------------------------------------|
| Lowest Measurable Current (SPD Leakage)     |                | 100μΑ                                         |
| Power Supply                                |                | Replaceable: 3.6V(ER AA) battery              |
|                                             |                | Lifetime: up to two years                     |
| Number of Ports                             |                | 1                                             |
| lechanical & Environmental                  |                |                                               |
| Operating Temperature Range                 | T <sub>a</sub> | -22 °F to +158 °F [-30 °C to +70 °C]          |
| Wired Diameter through Current Sensor (max) |                | 0.47" [12 mm]                                 |
| Sensor Cable                                |                | 39.4" [1 m]                                   |
| Mounting                                    |                | 35 mm DIN Rail, EN 60715                      |
| Degree of Protection                        |                | IP 20 (built-in)                              |
| Housing Material                            |                | Thermoplastic: Extinguishing Degree UL 94 V-0 |
| Surge Sensor                                |                | Snap-on                                       |
| Remote Contacts                             |                | AC: 45V/1A DC: 30V/1A                         |
| Order Information                           |                |                                               |
| Order Code                                  |                |                                               |
| ProSLS                                      |                | 133 005                                       |