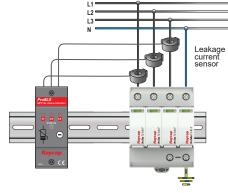

L1 Typical Installation

inches [mm]

Information contained in this document is subject to change at any time without notice.