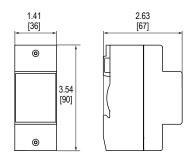

## **Dimensions & Packaging**

|                | inches [mm]                                        |
|----------------|----------------------------------------------------|
|                |                                                    |
|                |                                                    |
| pounds [grams] | .88 [440]                                          |
| า              | 2 TE / 1.42" [36]                                  |
| ns (H×W×L)     | $2.9 \times 2.3 \times 4.2$ " [73.5 × 58 × 106 mm] |
| ntity          | 1 Unit                                             |
|                | ns (H×W×L)                                         |