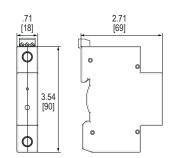

# Complete Unit Dimensions & Packaging ProALARM Weight pounds [grams] .19 [87] DIN 43880 Dimension 1 TE / .71" [18] Packaging Dimensions (H×W×L) 2.9 × 0.9 × 4.3" [74 × 24 × 108 mm] Standard Order Quantity 1 Unit