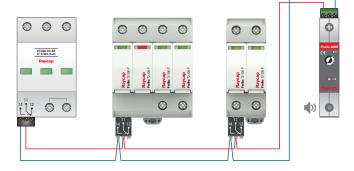

#### **Typical Installation**

ProALARM is a failure indication device that indicates the need to replace a failed SPD. It can be easily installed next to the SPD on the same rail by making connection between the RC contacts of the SPD and the unit.

If the SPD fails, a loud audible beeping sound and the red LED illuminates.

Pressing the button will silence the audible sound, but leave the LED illuminated until the SPD has been replaced.