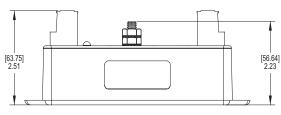

# DC Surge Protection Solution **DCLT-48-3C**

| Electrical |                                                    | DCLT-48-3C                                               |
|------------|----------------------------------------------------|----------------------------------------------------------|
|            | Nominal Operating DC Voltage [U <sub>n</sub> ]     | 48V                                                      |
|            | Maximum Continuous Operating DC Voltage (MCOV)     | 60V                                                      |
|            | Maximum Continuous Operating DC Current (MCOC)     | 20 A                                                     |
|            | Maximum Surge Current Capacity [I <sub>max</sub> ] | 30 kA 8/20 µs per mode                                   |
|            | Suppression Technology                             | MOV                                                      |
| Mechanical |                                                    |                                                          |
|            | Connection Method                                  | #20 to #6 AWG [0.50mm <sup>2</sup> - 16mm <sup>2</sup> ] |
|            | Operation Temperature (°C)                         | -40° C to +65° C                                         |
|            | Enclosure Type (Indoor)                            | Type 1 ABS Plastic,<br>UL 94V-0 Rated                    |
|            | Enclosure Dimension $(L \times W \times H)$        | 6.00″×3.57″×2.51″<br>[152.40×90.68×63.75 mm]             |
|            |                                                    | []                                                       |

**Product Diagram** 

Raycap

[mm] inches

AWG=American Wire Gauge

G02-00-041 130507