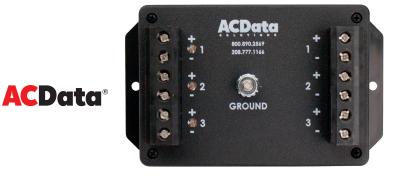

# DC Surge Protection Solution **DCLT-48-3C**

DCLT protectors provide heavy-duty surge capability with low let-through voltages for DC power and signal circuits up to 20 amperes.

#### **Features**

- Up to 60 volts DC continuous operating voltage
- Surge capacity up to 30 kA maximum (8/20 μs)
- Feed-through design with no series impedance
- Metal oxide varistor (MOV) compression technology provides low let-through voltage and high surge current capacity
- · Light-emitting diode (LED) indicator visually verifies correct polarity and installation

# DC Surge Protection Solution **DCLT-48-3C**

| Electrical |                                                    | DCLT-48-3C                                               |
|------------|----------------------------------------------------|----------------------------------------------------------|
|            | Nominal Operating DC Voltage [U <sub>n</sub> ]     | 48V                                                      |
|            | Maximum Continuous Operating DC Voltage (MCOV)     | 60V                                                      |
|            | Maximum Continuous Operating DC Current (MCOC)     | 20 A                                                     |
|            | Maximum Surge Current Capacity [I <sub>max</sub> ] | 30 kA 8/20 µs per mode                                   |
|            | Suppression Technology                             | MOV                                                      |
| Mechanical |                                                    |                                                          |
|            | Connection Method                                  | #20 to #6 AWG [0.50mm <sup>2</sup> - 16mm <sup>2</sup> ] |
|            | Operation Temperature (°C)                         | -40° C to +65° C                                         |
|            | Enclosure Type (Indoor)                            | Type 1 ABS Plastic,<br>UL 94V-0 Rated                    |
|            | Enclosure Dimension $(L \times W \times H)$        | 6.00″×3.57″×2.51″<br>[152.40×90.68×63.75 mm]             |
|            |                                                    | []                                                       |