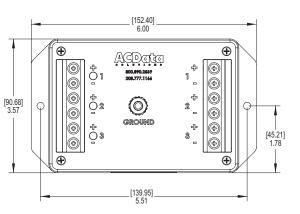

# DC Surge Protection Solution **DCLT-48-3C**

| Electrical |                                                    | DCLT-48-3C                                               |
|------------|----------------------------------------------------|----------------------------------------------------------|
|            | Nominal Operating DC Voltage [U <sub>n</sub> ]     | 48V                                                      |
|            | Maximum Continuous Operating DC Voltage (MCOV)     | 60V                                                      |
|            | Maximum Continuous Operating DC Current (MCOC)     | 20 A                                                     |
|            | Maximum Surge Current Capacity [I <sub>max</sub> ] | 30 kA 8/20 µs per mode                                   |
|            | Suppression Technology                             | MOV                                                      |
| Mechanical |                                                    |                                                          |
|            | Connection Method                                  | #20 to #6 AWG [0.50mm <sup>2</sup> - 16mm <sup>2</sup> ] |
|            | Operation Temperature (°C)                         | -40° C to +65° C                                         |
|            | Enclosure Type (Indoor)                            | Type 1 ABS Plastic,<br>UL 94V-0 Rated                    |
|            | Enclosure Dimension $(L \times W \times H)$        | 6.00″×3.57″×2.51″<br>[152.40×90.68×63.75 mm]             |
|            |                                                    | []                                                       |

**Product Diagram** 

Raycap

[mm] inches

AWG=American Wire Gauge

G02-00-041 130507