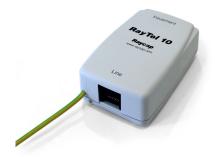

# **DATA SHEET** SPD for Telecommunication Side **RayTel 10** C1 • C2 • C3



IEC/EN Category: C1/C2/C3
Surge Discharge Ratings: I<sub>n</sub>: 5 kA, I<sub>max</sub>: 10 kA
Voltages: 175 V DC
Max. Operating Voltage: 175 V DC
Housing: Compact Design
Compliance: IEC/EN 61643-21





#### **Technical Data**

| Ray | /Tel | 110 |
|-----|------|-----|

| RayTel 10                                                            |               |                  |                                               |
|----------------------------------------------------------------------|---------------|------------------|-----------------------------------------------|
| Electrical                                                           |               |                  |                                               |
| Maximum Continuous Operating DC Volt