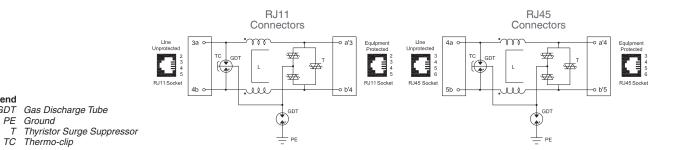

|               |                  | IP20 (built-in)                               |
| Housing Material                                                     |               |                  | Thermoplastic; Grey; Extinguishing Degree V-0 |
| Order Information                                                    |               |                  |                                               |
| Order Code                                                           |               |                  |                                               |
| RayTel 10                                                            |               |                  | 124 150                                       |



### RayTel 10

# **Internal Configuration**

**Legend** *GDT Gas Discharge Tube* 



# **Dimensions & Packaging**



| RayTel 10                          |                                     |
|------------------------------------|-------------------------------------|
| Dimensions                         |                                     |
| Weight per Unit                    | 2.46 oz [70 g]                      |
| Packaging Dimensions (Single Unit) | 4.2 × 2.9 × 1.4" [108 × 75 × 36 mm] |
| Minimum Package Quantity           | 8 pieces                            |

inches [mm]

Information contained in this document is subject to change at any time without notice.