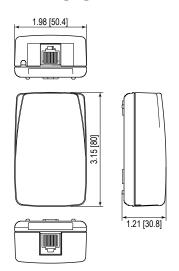

# **Dimensions & Packaging**

| RayTel 10                          |                                     |
|------------------------------------|-------------------------------------|
| Dimensions                         |                                     |
| Weight per Unit                    | 2.46 oz [70 g]                      |
| Packaging Dimensions (Single Unit) | 4.2 × 2.9 × 1.4" [108 × 75 × 36 mm] |
| Minimum Package Quantity           | 8 pieces                            |

inches [mm]

Information contained in this document is subject to change at any time without notice.